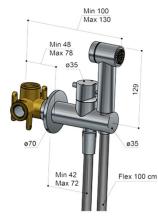

## **Buddy Bidet Spray With Integrated Mixer**

Code: KHDS2

Brand Progetto
Origin Italy
Material Brass

**Installation** Wall mount

Depth (mm)175Handshower Size135Warranty15 YearsCartridgeB002.001MaterialBrass

Approx Lead Time 4-8 weeks may apply for some finishes. Please enquire for

accurate leadtime.

**Notes** Includes 1m hose. Recommended pressure of 1 - 2 bar.

**Other Information** Built-in mixer for variable water temperature. Must be