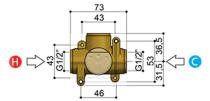

## **Buddy Bidet Spray With Integrated Mixer**

Code: KHDS2

Brand Progetto
Origin Italy
Material Brass

**Installation** Wall mount

Depth (mm)175Handshower Size135Warranty15 YearsCartridgeB002.001MaterialBrass