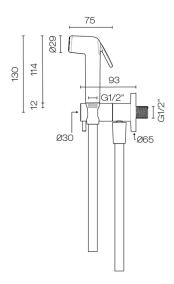

## **Tube Bidet Spray Chrome**

Code: PD-600

**Brand** Progetto Origin Italy

Finish Chrome (Handpiece ABS plastic)

Installation Wall mount **Backplate** √ò65mm

**Water Inlet** Requires 1/2" BSPF Wingback

**Backflow Preventer** No 15 Years Warranty Material Brass

Delivers cold or pre-mixed water only. Includes 1.2m hose. Notes

Recommended pressure of 1 - 2 bar.

Other Information For variable water temperature valve or separate concealed

mixer is required. Must be installed in accordance with AS/NZS 3500.1, which requires installation of a high hazard backflow prevention device (not supplied), please consult