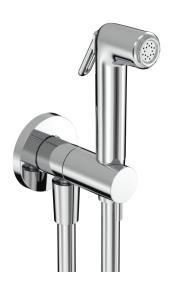

## **Tube Bidet Spray Chrome**

Code: PD-600

**Brand** Progetto Origin Italy

Finish Chrome (Handpiece ABS plastic)

Installation Wall mount **Backplate** √ò65mm

**Water Inlet** Requires 1/2" BSPF Wingback

**Backflow Preventer** No 15 Years Warranty Material Brass

Delivers cold or pre-mixed water only. Includes 1.2m hose. Notes

Recommended pressure of 1 - 2 bar.

Other Information For variable water temperature valve or separate concealed

mixer is required. Must be installed in accordance with AS/NZS 3500.1, which requires installation of a high hazard backflow prevention device (not supplied), please consult