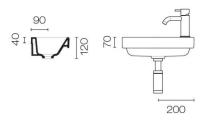

## Verso Projections 40 Basin Package

Code: 4023ZE.PKG

| Brand             | Catalano                                                                                   |
|-------------------|--------------------------------------------------------------------------------------------|
| Origin            | Italy                                                                                      |
| Colour            | White                                                                                      |
| Finish            | Gloss                                                                                      |
| Material          | Ceramic                                                                                    |
| Installation      | Wall Hung                                                                                  |
| Width (mm)        | 400                                                                                        |
| Depth (mm)        | 230                                                                                        |
| Height (mm)       | 120                                                                                        |
| Warranty          | Basin & Tapware: 15 Years, Waste & Trap: 1 Year                                            |
| Overflow          | No                                                                                         |
| Waste Size        | 32mm                                                                                       |
| Waste Included    | Yes                                                                                        |
| Taphole           | 1 (RH Side Only)                                                                           |
| Material          | Ceramic                                                                                    |
| Notes             | Package includes basin, chrome towel rail, Buddy basin mixer, pop up waste and bottle trap |
| Other Information | Features 99.9% antibacterial glazing                                                       |