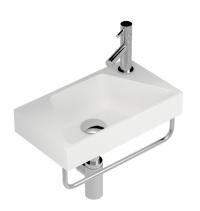

## Verso Projections 40 Basin Package

Code: 4023ZE.PKG

| Brand             | Catalano                                                                                   |
|-------------------|--------------------------------------------------------------------------------------------|
| Origin            | Italy                                                                                      |
| Colour            | White                                                                                      |
| Finish            | Gloss                                                                                      |
| Material          | Ceramic                                                                                    |
| Installation      | Wall Hung                                                                                  |
| Width (mm)        | 400                                                                                        |
| Depth (mm)        | 230                                                                                        |
| Height (mm)       | 120                                                                                        |
| Warranty          | Basin & Tapware: 15 Years, Waste & Trap: 1 Year                                            |
| Overflow          | No                                                                                         |
| Waste Size        | 32mm                                                                                       |
| Waste Included    | Yes                                                                                        |
| Taphole           | 1 (RH Side Only)                                                                           |
| Material          | Ceramic                                                                                    |
| Notes             | Package includes basin, chrome towel rail, Buddy basin mixer, pop up waste and bottle trap |
| Other Information | Features 99.9% antibacterial glazing                                                       |