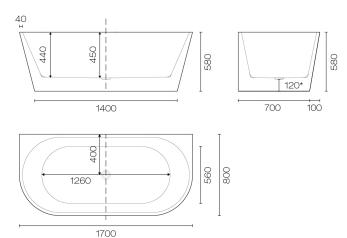

## Tondo 1700 Back To Wall Bath

Code: TON1700BTW

Progetto **Brand** Colour White **Finish** Gloss Material Acrylic

Installation Back To Wall / Freestanding

Width (mm) 1700 Depth (mm) 800 570 Height (mm) Warranty 10 Years Overflow No **Waste Size** 40mm **Waste Included** Yes 260L Capacity Material Acrylic