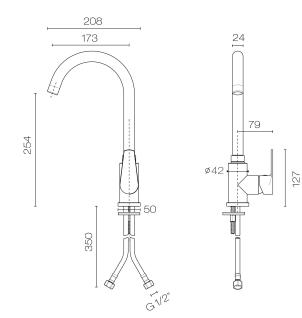

## Eco Style Kitchen Mixer

**Code:** ES3010

| Brand            | Progetto             |
|------------------|----------------------|
| Origin           | Italy                |
| Finish           | Chrome               |
| Material         | Brass                |
| Installation     | Bench mount          |
| WELS Rating      | 4 Star               |
| Spout Reach (mm) | 173                  |
| Height (mm)      | 290                  |
| Bench Hole Size  | 35mm                 |
| Warranty         | 15 Years             |
| Cartridge        | 35A                  |
| Material         | Brass                |
| Notes            | Suits mains pressure |

## Eco Style Kitchen Mixer

Code: ES3010