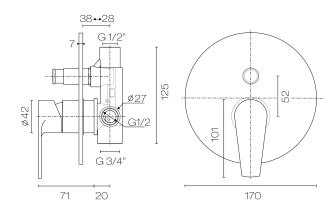

## Eco Style Diverter Mixer

Code: ES2266

| Brand        | Progetto            |
|--------------|---------------------|
| Origin       | Italy               |
| Finish       | Chrome              |
| Material     | Brass               |
| Installation | Wall mount          |
| Backplate    | 170mm√ò             |
| Warranty     | 15 Years            |
| Cartridge    | 35A (M5F in spigot) |
| Material     | Brass               |

## Eco Style Diverter Mixer

Code: ES2266