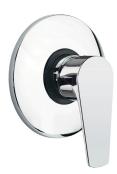

**Code:** ES2083

Cartridge 35A (M5F in spigot)

Progetto

Chrome

Wall mount

115mm√ò

15 Years

Brass

## Eco Style Shower Mixer

**Code:** ES2083