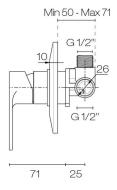

**Code:** ES2083

Cartridge 35A (M5F in spigot)

Progetto

Chrome

Wall mount

115mm√ò

15 Years

Brass

## Eco Style Shower Mixer

**Code:** ES2083