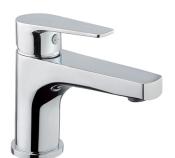

## Eco Style Basin Mixer

**Code:** ES1560

Material

BrandProgettoOriginItalyFinishChromeMaterialBrass

**Installation** Bench mount

WELS Rating 5 Star

Spout Reach (mm) 111

Height (mm) 135

## Eco Style Basin Mixer

**Code:** ES1560