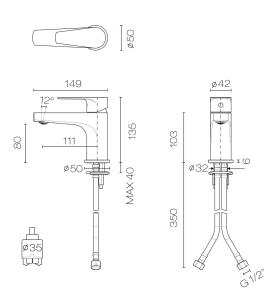

## Eco Style Basin Mixer

**Code:** ES1560

Material

BrandProgettoOriginItalyFinishChromeMaterialBrass

**Installation** Bench mount

WELS Rating 5 Star

Spout Reach (mm) 111

Height (mm) 135

Warranty 15 Years

Waste Included No

Cartridge 35H (35B)

Scan to View Product Online