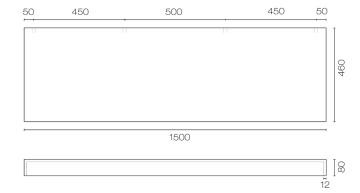

## Complex 1500 Solid Surface Slab Top

Code: CO150T

Brand Progetto
Colour White
Finish Matt

Material Solid Surface

**Installation** Wall Hung or Mounted on top of vanity cabinet

 Width (mm)
 1500

 Depth (mm)
 460

 Height (mm)
 80

 Warranty
 10 Years

**Taphole** None (can be drilled onsite with drill bit supplied)

Material Solid Surface

**Notes** Can be custom made to the length, depth & height you

require. 10-12 week leadtimes apply