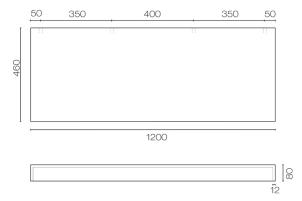

## Complex 1200 Solid Surface Slab Top

Code: CO120T

Progetto **Brand** Colour White **Finish** Matt

Solid Surface Material

Installation Wall-Hung/Vanity Mount

Width (mm) 1200 Depth (mm) 460 Height (mm) 80

Warranty 10 Years Material Solid Surface