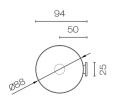

## Swiss Toilet Brush & Holder

Code: 6806-83.BS

| Brand                    | Progetto                                                                                                                         |
|--------------------------|----------------------------------------------------------------------------------------------------------------------------------|
| Finish                   | Brushed                                                                                                                          |
| Installation             | Freestanding or Wall Mount                                                                                                       |
| Height (mm)              | 371                                                                                                                              |
| Diameter (mm)            | √ò88                                                                                                                             |
| Warranty                 | 2 Years                                                                                                                          |
| Material                 | 304 Grade Stainless Steel                                                                                                        |
| Cleaning and Maintenance | For surface finish care, Plumbline recommends to use Stainless Steel/Inox cleaner polish oil available from any homewares store. |