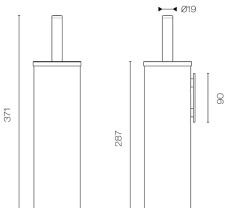

## Swiss Toilet Brush & Holder

Code: 6806-83.BS

| Brand                    | Progetto                                                                                                                         |
|--------------------------|----------------------------------------------------------------------------------------------------------------------------------|
| Finish                   | Brushed                                                                                                                          |
| Installation             | Freestanding or Wall Mount                                                                                                       |
| Height (mm)              | 371                                                                                                                              |
| Diameter (mm)            | √ò88                                                                                                                             |
| Warranty                 | 2 Years                                                                                                                          |
| Material                 | 304 Grade Stainless Steel                                                                                                        |
| Cleaning and Maintenance | For surface finish care, Plumbline recommends to use Stainless Steel/Inox cleaner polish oil available from any homewares store. |