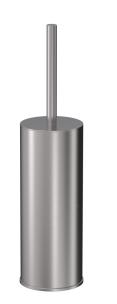

## Swiss Toilet Brush & Holder

Code: 6806-83.BS

| Brand                    | Progetto                                                                                                                         |
|--------------------------|----------------------------------------------------------------------------------------------------------------------------------|
| Finish                   | Brushed                                                                                                                          |
| Installation             | Freestanding or Wall Mount                                                                                                       |
| Height (mm)              | 371                                                                                                                              |
| Diameter (mm)            | √ò88                                                                                                                             |
| Warranty                 | 2 Years                                                                                                                          |
| Material                 | 304 Grade Stainless Steel                                                                                                        |
| Cleaning and Maintenance | For surface finish care, Plumbline recommends to use Stainless Steel/Inox cleaner polish oil available from any homewares store. |