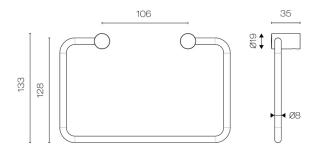

## Swiss Towel Ring

Code: 6806-60.BS

| Brand                    | Progetto                                                                                                                         |
|--------------------------|----------------------------------------------------------------------------------------------------------------------------------|
| Finish                   | Brushed                                                                                                                          |
| Installation             | Wall mount                                                                                                                       |
| Width (mm)               | 208                                                                                                                              |
| Depth (mm)               | 35                                                                                                                               |
| Warranty                 | 10 Years                                                                                                                         |
| Material                 | 304 Grade Stainless Steel                                                                                                        |
| Cleaning and Maintenance | For surface finish care, Plumbline recommends to use Stainless Steel/Inox cleaner polish oil available from any homewares store. |