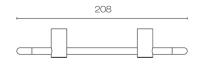

## Swiss Towel Ring

Code: 6806-60.BS

| Brand                    | Progetto                                                                                                                         |
|--------------------------|----------------------------------------------------------------------------------------------------------------------------------|
| Finish                   | Brushed                                                                                                                          |
| Installation             | Wall mount                                                                                                                       |
| Width (mm)               | 208                                                                                                                              |
| Depth (mm)               | 35                                                                                                                               |
| Warranty                 | 10 Years                                                                                                                         |
| Material                 | 304 Grade Stainless Steel                                                                                                        |
| Cleaning and Maintenance | For surface finish care, Plumbline recommends to use Stainless Steel/Inox cleaner polish oil available from any homewares store. |