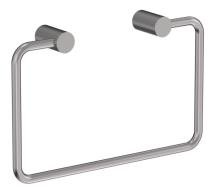

## Swiss Towel Ring

Code: 6806-60.BS

| Brand                    | Progetto                                                                                                                         |
|--------------------------|----------------------------------------------------------------------------------------------------------------------------------|
| Finish                   | Brushed                                                                                                                          |
| Installation             | Wall mount                                                                                                                       |
| Width (mm)               | 208                                                                                                                              |
| Depth (mm)               | 35                                                                                                                               |
| Warranty                 | 10 Years                                                                                                                         |
| Material                 | 304 Grade Stainless Steel                                                                                                        |
| Cleaning and Maintenance | For surface finish care, Plumbline recommends to use Stainless Steel/Inox cleaner polish oil available from any homewares store. |