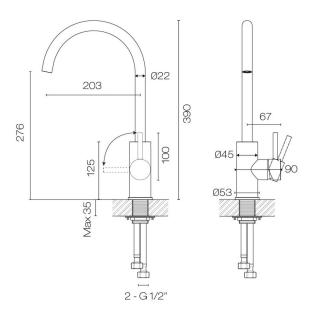

## Swiss Kitchen Mixer

Code: SW0600.BS

Progetto **Brand Finish** Brushed Installation Bench mount **WELS Rating** 3 Star Spout Reach (mm) 203 Height (mm) 390 **Bench Hole Size** 35mm Warranty 15 Years Cartridge CB044.001