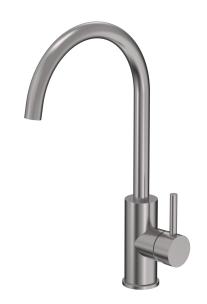

## Swiss Kitchen Mixer

Code: SW0600.BS

Progetto **Brand Finish** Brushed Installation Bench mount **WELS Rating** 3 Star Spout Reach (mm) 203 Height (mm) 390 **Bench Hole Size** 35mm Warranty 15 Years Cartridge CB044.001

## Swiss Kitchen Mixer

Code: SW0600.BS