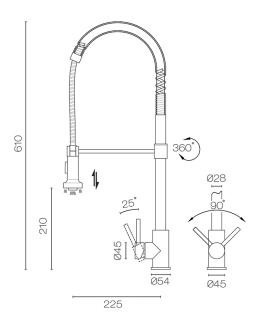

## Swiss Flexi Spout Kitchen Mixer

Code: SW0110.BS

Progetto **Brand Finish** Brushed Installation Bench mount **WELS Rating** 3 Star Spout Reach (mm) 225 Height (mm) 610 **Bench Hole Size** 35mm **Backflow Preventer** Yes Warranty 15 Years Cartridge 35A