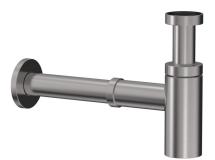

## Swiss Deluxe Bottle Trap 32mm Brushed Stainless Steel

Code: SW9603.BS

Brand Progetto
Finish Brushed
Depth (mm) Max 405
Height (mm) Max 235
Warranty 1 Year

Material 304 Grade Stainless Steel

**Notes** Excludes waste pipe connector

## Swiss Deluxe Bottle Trap 32mm Brushed Stainless Steel

Code: SW9603.BS