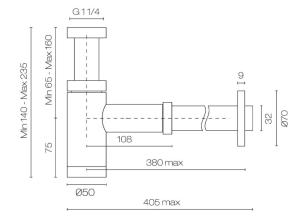

## Swiss Deluxe Bottle Trap 32mm Brushed Stainless Steel

Code: SW9603.BS

Brand Progetto
Finish Brushed
Depth (mm) Max 405
Height (mm) Max 235
Warranty 1 Year

Material 304 Grade Stainless Steel

**Notes** Excludes waste pipe connector

## Swiss Deluxe Bottle Trap 32mm Brushed Stainless Steel

Code: SW9603.BS