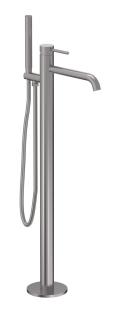

## Swiss Floor Mount Bath Filler & Handshower

Code: SW1500.BS

| Brand                     | Progetto                                                                                                                               |
|---------------------------|----------------------------------------------------------------------------------------------------------------------------------------|
| Finish                    | Brushed                                                                                                                                |
| Spout Reach (mm)          | From centre 250                                                                                                                        |
| Height                    | 801mm to underside of spout                                                                                                            |
| <b>Backflow Preventer</b> | Spring Check Valve In Hose/Handpiece Assembly                                                                                          |
| Warranty                  | 15 Years                                                                                                                               |
| Cartridge                 | BSD-40                                                                                                                                 |
| Material                  | 304 Grade Stainless Steel                                                                                                              |
| Notes                     | Hose length - 1.5m                                                                                                                     |
| Cleaning and Maintenance  | For surface finish care, Plumbline recommends to<br>use Stainless Steel/Inox cleaner polish oil available<br>from any homewares store. |

## Swiss Floor Mount Bath Filler & Handshower

Code: SW1500.BS