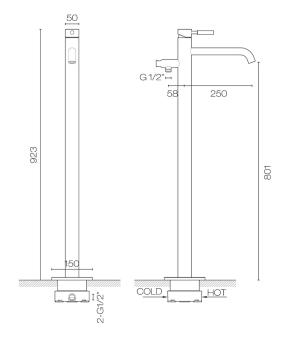

## Swiss Floor Mount Bath Filler & Handshower

Code: SW1500.BS

| Brand                     | Progetto                                                                                                                               |
|---------------------------|----------------------------------------------------------------------------------------------------------------------------------------|
| Finish                    | Brushed                                                                                                                                |
| Spout Reach (mm)          | From centre 250                                                                                                                        |
| Height                    | 801mm to underside of spout                                                                                                            |
| <b>Backflow Preventer</b> | Spring Check Valve In Hose/Handpiece Assembly                                                                                          |
| Warranty                  | 15 Years                                                                                                                               |
| Cartridge                 | BSD-40                                                                                                                                 |
| Material                  | 304 Grade Stainless Steel                                                                                                              |
| Notes                     | Hose length - 1.5m                                                                                                                     |
| Cleaning and Maintenance  | For surface finish care, Plumbline recommends to<br>use Stainless Steel/Inox cleaner polish oil available<br>from any homewares store. |

## Swiss Floor Mount Bath Filler & Handshower

Code: SW1500.BS