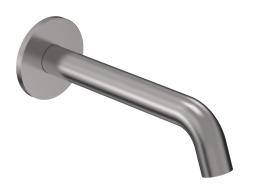

## Swiss Wall Mount Bath Spout

**Code:** SW6100.BS

| Brand                    | Progetto                                                                                                                               |
|--------------------------|----------------------------------------------------------------------------------------------------------------------------------------|
| Finish                   | Brushed                                                                                                                                |
| Installation             | Wall mount                                                                                                                             |
| Spout Reach (mm)         | 190                                                                                                                                    |
| Water Inlet              | Requires 1/2" BSPF Wingback                                                                                                            |
| Warranty                 | 15 Years                                                                                                                               |
| Material                 | 304 Grade Stainless Steel                                                                                                              |
| Notes                    | Suits mains pressure                                                                                                                   |
| Other Information        | Lead free tapware                                                                                                                      |
| Cleaning and Maintenance | For surface finish care, Plumbline recommends to<br>use Stainless Steel/Inox cleaner polish oil available<br>from any homewares store. |

## Swiss Wall Mount Bath Spout

Code: SW6100.BS