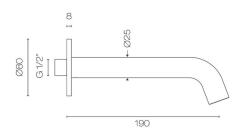

## Swiss Wall Mount Bath Spout

**Code:** SW6100.BS

| Brand                    | Progetto                                                                                                                               |
|--------------------------|----------------------------------------------------------------------------------------------------------------------------------------|
| Finish                   | Brushed                                                                                                                                |
| Installation             | Wall mount                                                                                                                             |
| Spout Reach (mm)         | 190                                                                                                                                    |
| Water Inlet              | Requires 1/2" BSPF Wingback                                                                                                            |
| Warranty                 | 15 Years                                                                                                                               |
| Material                 | 304 Grade Stainless Steel                                                                                                              |
| Notes                    | Suits mains pressure                                                                                                                   |
| Other Information        | Lead free tapware                                                                                                                      |
| Cleaning and Maintenance | For surface finish care, Plumbline recommends to<br>use Stainless Steel/Inox cleaner polish oil available<br>from any homewares store. |

## Swiss Wall Mount Bath Spout

Code: SW6100.BS