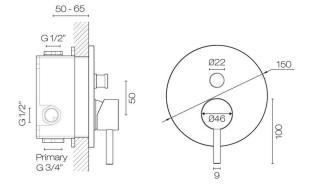

## Swiss Diverter Mixer

Code: SW2100.BS

Progetto **Brand** Brushed **Finish** Backplate √ò150mm Warranty 15 Years Cartridge 40A

Material 304 Grade Stainless Steel

Cleaning and Maintenance For surface finish care, Plumbline recommends to