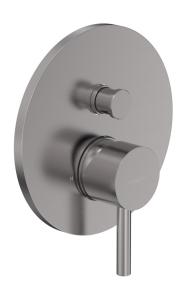

## Swiss Diverter Mixer

Code: SW2100.BS

Progetto **Brand** Brushed **Finish** Backplate √ò150mm Warranty 15 Years Cartridge 40A

Material 304 Grade Stainless Steel

Cleaning and Maintenance For surface finish care, Plumbline recommends to

## Swiss Diverter Mixer

Code: SW2100.BS