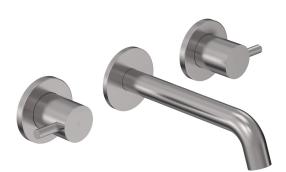

## Swiss 3 Hole Wall Mount Mixer

Code: SW1800.BS

Brand Progetto
Finish Brushed
Installation Wall mount
WELS Rating 5 Star
Spout Reach (mm) 173 - 188
Warranty 15 Years
Waste Included No

Material304 Grade Stainless SteelNotesSuits mains pressure