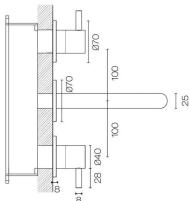

## Swiss 3 Hole Wall Mount Mixer

Code: SW1800.BS

Brand Progetto
Finish Brushed
Installation Wall mount
WELS Rating 5 Star
Spout Reach (mm) 173 - 188
Warranty 15 Years
Waste Included No

Material304 Grade Stainless SteelNotesSuits mains pressure