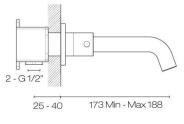

## Swiss 3 Hole Wall Mount Mixer

Code: SW1800.BS

Brand Progetto
Finish Brushed
Installation Wall mount
WELS Rating 5 Star
Spout Reach (mm) 173 - 188
Warranty 15 Years
Waste Included No

Material304 Grade Stainless SteelNotesSuits mains pressure