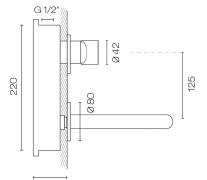

## Swiss Wall Mount Mixer

**Code:** SW1700.BS

| Brand                    | Progetto                                                                                                                         |
|--------------------------|----------------------------------------------------------------------------------------------------------------------------------|
| Finish                   | Brushed                                                                                                                          |
| Installation             | Wall mount                                                                                                                       |
| WELS Rating              | 5 Star                                                                                                                           |
| Spout Reach (mm)         | Min 164 - Max 180                                                                                                                |
| Warranty                 | 15 Years                                                                                                                         |
| Waste Included           | No                                                                                                                               |
| Cartridge                | 35A                                                                                                                              |
| Material                 | 304 Grade Stainless Steel                                                                                                        |
| Notes                    | Suits mains pressure                                                                                                             |
| Other Information        | Suitable for basin or bath                                                                                                       |
| Cleaning and Maintenance | For surface finish care, Plumbline recommends to use Stainless Steel/Inox cleaner polish oil available from any homewares store. |