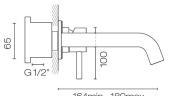

164min - 180max

55 min - 71 max

## Swiss Wall Mount Mixer

**Code:** SW1700.BS

| Brand                    | Progetto                                                                                                                         |
|--------------------------|----------------------------------------------------------------------------------------------------------------------------------|
| Finish                   | Brushed                                                                                                                          |
| Installation             | Wall mount                                                                                                                       |
| WELS Rating              | 5 Star                                                                                                                           |
| Spout Reach (mm)         | Min 164 - Max 180                                                                                                                |
| Warranty                 | 15 Years                                                                                                                         |
| Waste Included           | No                                                                                                                               |
| Cartridge                | 35A                                                                                                                              |
| Material                 | 304 Grade Stainless Steel                                                                                                        |
| Notes                    | Suits mains pressure                                                                                                             |
| Other Information        | Suitable for basin or bath                                                                                                       |
| Cleaning and Maintenance | For surface finish care, Plumbline recommends to use Stainless Steel/Inox cleaner polish oil available from any homewares store. |