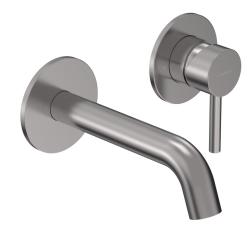

## Swiss Wall Mount Mixer

**Code:** SW1700.BS

| Brand                    | Progetto                                                                                                                         |
|--------------------------|----------------------------------------------------------------------------------------------------------------------------------|
| Finish                   | Brushed                                                                                                                          |
| Installation             | Wall mount                                                                                                                       |
| WELS Rating              | 5 Star                                                                                                                           |
| Spout Reach (mm)         | Min 164 - Max 180                                                                                                                |
| Warranty                 | 15 Years                                                                                                                         |
| Waste Included           | No                                                                                                                               |
| Cartridge                | 35A                                                                                                                              |
| Material                 | 304 Grade Stainless Steel                                                                                                        |
| Notes                    | Suits mains pressure                                                                                                             |
| Other Information        | Suitable for basin or bath                                                                                                       |
| Cleaning and Maintenance | For surface finish care, Plumbline recommends to use Stainless Steel/Inox cleaner polish oil available from any homewares store. |

## Swiss Wall Mount Mixer

Code: SW1700.BS