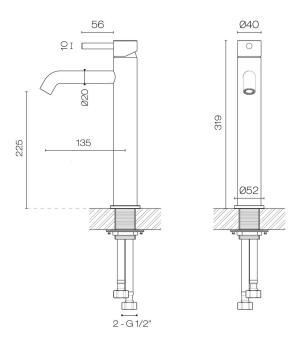

## Swiss Vessel Basin Mixer

Code: SW0300.BS

**Brand** Progetto **Finish** Brushed Installation Bench mount **WELS Rating** 3 Star Spout Reach (mm) 135 Height (mm) 319 **Bench Hole Size** 35mm 15 Years Warranty **Waste Included** No Cartridge 35A