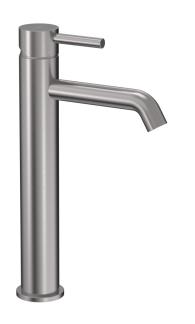

## Swiss Vessel Basin Mixer

Code: SW0300.BS

**Brand** Progetto **Finish** Brushed Installation Bench mount **WELS Rating** 3 Star Spout Reach (mm) 135 Height (mm) 319 **Bench Hole Size** 35mm 15 Years Warranty **Waste Included** No Cartridge 35A

## Swiss Vessel Basin Mixer

Code: SW0300.BS