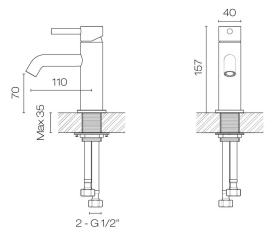

## Swiss Basin Mixer

Code: SW0100.BS

**Brand** Progetto **Finish** Brushed Installation Bench mount **WELS Rating** 3 Star Spout Reach (mm) 110 Height (mm) 157 **Bench Hole Size** 35mm 15 Years Warranty **Waste Included** No Cartridge 35A