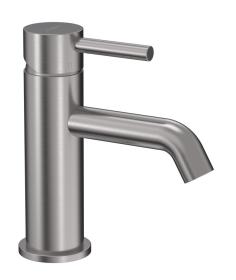

## Swiss Basin Mixer

Code: SW0100.BS

**Brand** Progetto **Finish** Brushed Installation Bench mount **WELS Rating** 3 Star Spout Reach (mm) 110 Height (mm) 157 **Bench Hole Size** 35mm 15 Years Warranty **Waste Included** No Cartridge 35A

## Swiss Basin Mixer

Code: SW0100.BS