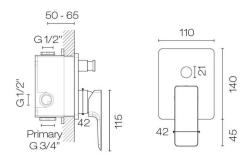

## Como Diverter Mixer

**Code:** C2100

BrandProgettoMaterialBrassInstallationWall mountBackplate110x140mmWarranty15 YearsCartridge35AMaterialBrass

Scan to View Product Online