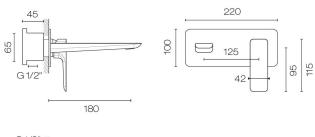

## Como Wall Mount Mixer

**Code:** C1700

| Brand             | Progetto                                         |
|-------------------|--------------------------------------------------|
| Material          | Brass                                            |
| Installation      | Wall mount                                       |
| WELS Rating       | 4 Star                                           |
| Spout Reach (mm)  | 180                                              |
| Backplate         | 220x100mm                                        |
| Warranty          | 15 Years                                         |
| Waste Included    | No                                               |
| Cartridge         | 35A                                              |
| Material          | Brass                                            |
| Other Information | Suitable for basin or bath (2 aerators supplied) |

## Como Wall Mount Mixer

**Code:** C1700