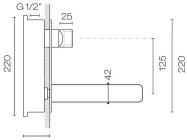

## Como Wall Mount Mixer

**Code:** C1700

| Brand             | Progetto                                         |
|-------------------|--------------------------------------------------|
| Material          | Brass                                            |
| Installation      | Wall mount                                       |
| WELS Rating       | 4 Star                                           |
| Spout Reach (mm)  | 180                                              |
| Backplate         | 220x100mm                                        |
| Warranty          | 15 Years                                         |
| Waste Included    | No                                               |
| Cartridge         | 35A                                              |
| Material          | Brass                                            |
| Other Information | Suitable for basin or bath (2 aerators supplied) |

## Como Wall Mount Mixer

**Code:** C1700