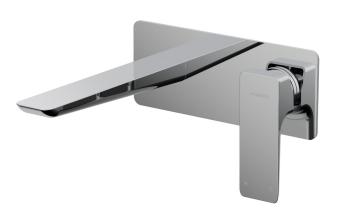

## Como Wall Mount Mixer

**Code:** C1700

| Brand             | Progetto                                         |
|-------------------|--------------------------------------------------|
| Material          | Brass                                            |
| Installation      | Wall mount                                       |
| WELS Rating       | 4 Star                                           |
| Spout Reach (mm)  | 180                                              |
| Backplate         | 220x100mm                                        |
| Warranty          | 15 Years                                         |
| Waste Included    | No                                               |
| Cartridge         | 35A                                              |
| Material          | Brass                                            |
| Other Information | Suitable for basin or bath (2 aerators supplied) |

## Como Wall Mount Mixer

**Code:** C1700