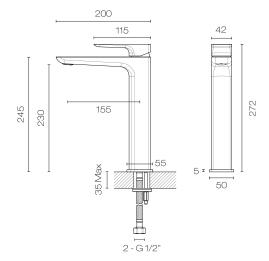

## Como Vessel Basin Mixer

**Code:** C0300

Material

Progetto **Brand** Material Brass Installation Bench mount **WELS Rating** 4 Star Spout Reach (mm) 120 Height (mm) 270 Warranty 15 Years **Waste Included** No Cartridge 35H (35B)