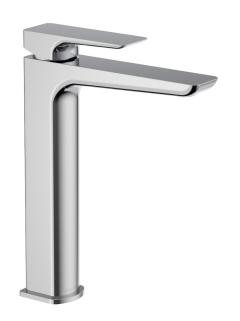

## Como Vessel Basin Mixer

**Code:** C0300

Material

Progetto **Brand** Material Brass Installation Bench mount **WELS Rating** 4 Star Spout Reach (mm) 120 Height (mm) 270 Warranty 15 Years **Waste Included** No Cartridge 35H (35B)

## Como Vessel Basin Mixer

**Code:** C0300