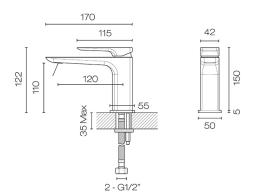

## Como Basin Mixer

**Code:** C0101

Material

Progetto **Brand** Material Brass Installation Bench mount **WELS Rating** 4 Star Spout Reach (mm) 120 Height (mm) 140 Warranty 15 Years **Waste Included** No Cartridge 35H (35B)