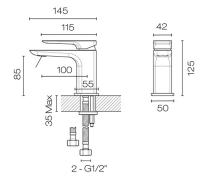

## Como Mini Basin Mixer

**Code:** C0100

Material

BrandProgettoMaterialBrassInstallationBench mountWELS Rating4 Star

 Spout Reach (mm)
 100

 Height (mm)
 120

 Warranty
 15 Years

 Waste Included
 No