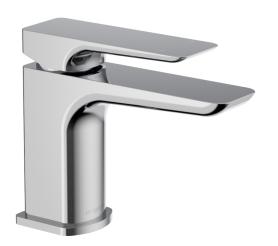

## Como Mini Basin Mixer

**Code:** C0100

Material

BrandProgettoMaterialBrassInstallationBench mountWELS Rating4 Star

 Spout Reach (mm)
 100

 Height (mm)
 120

 Warranty
 15 Years

 Waste Included
 No

## Como Mini Basin Mixer

**Code:** C0100