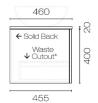

## 1500 384 "Waste Position to be advised when ordering 745 384 745

## Reflex Opaco 1500 2 Drawer Wall Vanity

Code: REO150.S2

Progetto **Brand** Designer Plumbline Origin New Zealand Installation Wall Hung Width (mm) 1500 Depth (mm) 460 Height (mm) 420 10 Years Warranty