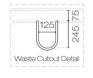

## 1500 384 "Waste Position to be advised when ordering 745 384 745





## Reflex Opaco 1500 2 Drawer Wall Vanity

Code: REO150.S2

Progetto **Brand** Designer Plumbline Origin New Zealand Installation Wall Hung Width (mm) 1500 Depth (mm) 460 Height (mm) 420 10 Years Warranty

**Taphole** None (can be drilled onsite with drill bit supplied)

**Cabinet Material** Melamine or Thermoform

Vanity Top Material Solid Surface

Cabinet Internal Colour From 1st April 2023 when ordering any New Zealand

made Progetto vanity, the internal cabinet, drawer runners and waste cut-outs will be Anthracite in colour.

**Approx Lead Time** 3-6 weeks may apply for some colours. Please enquire

for accurate leadtime.

**Notes** Excludes Basin

**Other Information** Specify basin placement when ordering

Scan to View Product Online