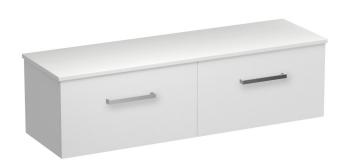

## Reflex Opaco 1500 2 Drawer Wall Vanity

Code: REO150.S2

Progetto **Brand** Designer Plumbline Origin New Zealand Installation Wall Hung Width (mm) 1500 Depth (mm) 460 Height (mm) 420 10 Years Warranty