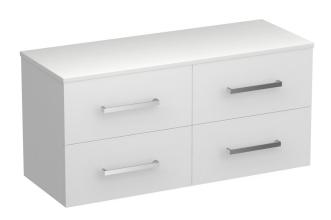

## Reflex Opaco 1200 4 Drawer Wall Vanity

Code: REO120.W4

**Brand** Progetto Designer Plumbline Origin New Zealand Installation Wall Hung Width (mm) 1200 Depth (mm) 460 Height (mm) 570 10 Years Warranty