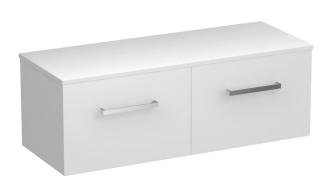

## Reflex Opaco 1200 2 Drawer Wall Vanity

Code: REO120.S2

Progetto **Brand** Designer Plumbline Origin New Zealand Installation Wall Hung Width (mm) 1200 Depth (mm) 460 Height (mm) 420 10 Years Warranty