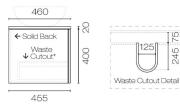

## 309 309 \*Waste Position to be advised when ordering 595 595

## Reflex Opaco 1200 2 Drawer Wall Vanity

Code: REO120.S2

Progetto **Brand** Designer Plumbline Origin New Zealand Installation Wall Hung Width (mm) 1200 Depth (mm) 460 Height (mm) 420 10 Years Warranty

**Taphole** None (can be drilled onsite with drill bit supplied)

**Cabinet Material** Melamine or Thermoform

Vanity Top Material Solid Surface

Cabinet Internal Colour From 1st April 2023 when ordering any New Zealand