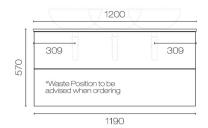

## Reflex Opaco 1200 2 Drawer Wall Vanity

Code: REO120.W2

Progetto **Brand** Designer Plumbline Origin New Zealand Installation Wall Hung Width (mm) 1200 Depth (mm) 460 Height (mm) 570 10 Years Warranty

Notes **Excludes Basin** 

**Other Information** Specify basin placement when ordering

> Scan to View **Product Online**

NZBN: 9429036110377