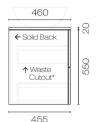

## Reflex Opaco 1200 2 Drawer Wall Vanity

Code: REO120.W2

Progetto **Brand** Designer Plumbline Origin New Zealand Installation Wall Hung Width (mm) 1200 Depth (mm) 460 Height (mm) 570 10 Years Warranty

None (can be drilled onsite with drill bit supplied) **Taphole** 

**Cabinet Material** Melamine or Thermoform

**Vanity Top Material** Solid Surface

Cabinet Internal Colour From 1st April 2023 when ordering any New Zealand