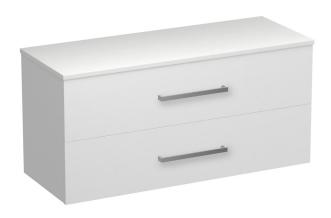

## Reflex Opaco 1200 2 Drawer Wall Vanity

Code: REO120.W2

Progetto **Brand** Designer Plumbline Origin New Zealand Installation Wall Hung Width (mm) 1200 Depth (mm) 460 Height (mm) 570 10 Years Warranty