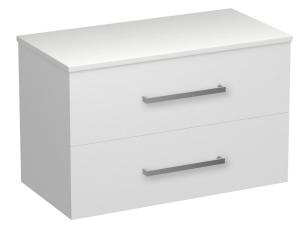

Reflex Opaco 900 2 Drawer Wall Vanity

Code: REO90.W2C

Scan to View Product Online

UNIQUE & INSPIRED BATHROOMS