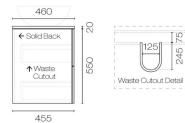

| Brand                   | Progetto                                                                                                                                                      |
|-------------------------|---------------------------------------------------------------------------------------------------------------------------------------------------------------|
| Designer                | Plumbline                                                                                                                                                     |
| Origin                  | New Zealand                                                                                                                                                   |
| Installation            | Wall Hung                                                                                                                                                     |
| Width (mm)              | 900                                                                                                                                                           |
| Depth (mm)              | 460                                                                                                                                                           |
| Height (mm)             | 570                                                                                                                                                           |
| Warranty                | 10 Years                                                                                                                                                      |
| Taphole                 | None (can be drilled onsite with drill bit supplied)                                                                                                          |
| Cabinet Material        | Melamine or Thermoform                                                                                                                                        |
| Vanity Top Material     | Solid Surface                                                                                                                                                 |
| Cabinet Internal Colour | From 1st April 2023 when ordering any New Zealand made Progetto vanity, the internal cabinet, drawer runners and waste cut-outs will be Anthracite in colour. |
| Approx Lead Time        | 3-6 weeks may apply for some colours. Please enquire for accurate leadtime.                                                                                   |
| Notes                   | Excludes Basin                                                                                                                                                |
| Other Information       | Suits centre basin                                                                                                                                            |