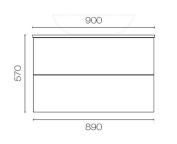

| Brand                   | Progetto                                                                                                                                                      |
|-------------------------|---------------------------------------------------------------------------------------------------------------------------------------------------------------|
| Designer                | Plumbline                                                                                                                                                     |
| Origin                  | New Zealand                                                                                                                                                   |
| Installation            | Wall Hung                                                                                                                                                     |
| Width (mm)              | 900                                                                                                                                                           |
| Depth (mm)              | 460                                                                                                                                                           |
| Height (mm)             | 570                                                                                                                                                           |
| Warranty                | 10 Years                                                                                                                                                      |
| Taphole                 | None (can be drilled onsite with drill bit supplied)                                                                                                          |
| Cabinet Material        | Melamine or Thermoform                                                                                                                                        |
| Vanity Top Material     | Solid Surface                                                                                                                                                 |
| Cabinet Internal Colour | From 1st April 2023 when ordering any New Zealand made Progetto vanity, the internal cabinet, drawer runners and waste cut-outs will be Anthracite in colour. |
| Approx Lead Time        | 3-6 weeks may apply for some colours. Please enquire for accurate leadtime.                                                                                   |
| Notes                   | Excludes Basin                                                                                                                                                |
| Other Information       | Suits centre basin                                                                                                                                            |