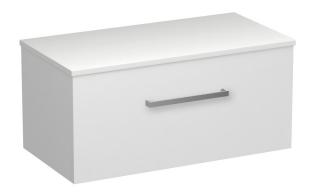

## Reflex Opaco 900 1 Drawer Wall Vanity

Code: REO90.S1C

Progetto **Brand** Designer Plumbline Origin New Zealand Installation Wall Hung Width (mm) 900 Depth (mm) 460 Height (mm) 420 10 Years Warranty

**Taphole** None (can be drilled onsite with drill bit supplied)