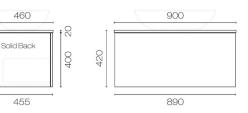

## Reflex Opaco 900 1 Drawer Wall Vanity

Code: REO90.S1C

Progetto **Brand** Designer Plumbline Origin New Zealand Installation Wall Hung Width (mm) 900 Depth (mm) 460 Height (mm) 420 10 Years Warranty

**Taphole** None (can be drilled onsite with drill bit supplied)