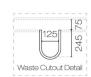

## Reflex Opaco 900 1 Drawer Wall Vanity

Code: REO90.S1C

Progetto **Brand** Designer Plumbline Origin New Zealand Installation Wall Hung Width (mm) 900 Depth (mm) 460 Height (mm) 420 10 Years Warranty

**Taphole** None (can be drilled onsite with drill bit supplied)