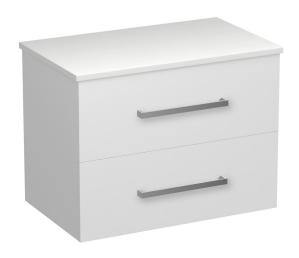

## Reflex Opaco 750 2 Drawer Wall Vanity

Code: REO75.W2C

Progetto **Brand** Designer Plumbline Origin New Zealand Installation Wall Hung Width (mm) 750 Depth (mm) 460 Height (mm) 570 10 Years Warranty

**Taphole** None (can be drilled onsite with drill bit supplied)