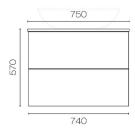

## Reflex Opaco 750 2 Drawer Wall Vanity

Code: REO75.W2C

Progetto **Brand** Designer Plumbline Origin New Zealand Installation Wall Hung Width (mm) 750 Depth (mm) 460 Height (mm) 570 10 Years Warranty

**Taphole** None (can be drilled onsite with drill bit supplied)