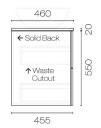

## Reflex Opaco 750 2 Drawer Wall Vanity

Code: REO75.W2C

Progetto **Brand** Designer Plumbline Origin New Zealand Installation Wall Hung Width (mm) 750 Depth (mm) 460 Height (mm) 570 10 Years Warranty

**Taphole** None (can be drilled onsite with drill bit supplied)

**Cabinet Material** Melamine or Thermoform

Vanity Top Material Solid Surface

Cabinet Internal Colour From 1st April 2023 when ordering any New Zealand

made Progetto vanity, the internal cabinet, drawer runners and waste cut-outs will be Anthracite in colour.