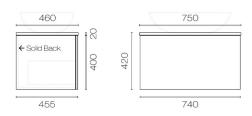

## Reflex Opaco 750 1 Drawer Wall Vanity

Code: REO75.S1C

Progetto **Brand** Designer Plumbline Origin New Zealand Installation Wall Hung Width (mm) 750 Depth (mm) 460 Height (mm) 420 Warranty 10 Years

**Taphole** None (can be drilled onsite with drill bit supplied)