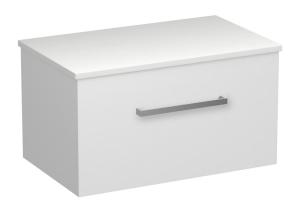

## Reflex Opaco 750 1 Drawer Wall Vanity

Code: REO75.S1C

Progetto **Brand** Designer Plumbline Origin New Zealand Installation Wall Hung Width (mm) 750 Depth (mm) 460 Height (mm) 420 Warranty 10 Years

**Taphole** None (can be drilled onsite with drill bit supplied)