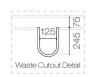

## Reflex Opaco 750 1 Drawer Wall Vanity

Code: REO75.S1C

Progetto **Brand** Designer Plumbline Origin New Zealand Installation Wall Hung Width (mm) 750 Depth (mm) 460 Height (mm) 420 Warranty 10 Years

**Taphole** None (can be drilled onsite with drill bit supplied)