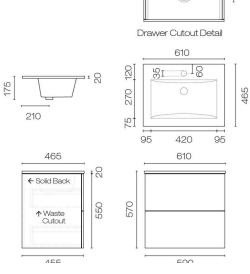

## Reflex 600 2 Drawer Wall Vanity

Code: REM60.W2C

| Brand                   | Progetto                                                                                                                                                      |
|-------------------------|---------------------------------------------------------------------------------------------------------------------------------------------------------------|
| Designer                | Plumbline                                                                                                                                                     |
| Origin                  | New Zealand                                                                                                                                                   |
| Installation            | Wall Hung                                                                                                                                                     |
| Width (mm)              | 610                                                                                                                                                           |
| Depth (mm)              | 465                                                                                                                                                           |
| Height (mm)             | 570                                                                                                                                                           |
| Warranty                | 10 Years                                                                                                                                                      |
| Overflow                | Yes                                                                                                                                                           |
| Waste Size              | 32mm                                                                                                                                                          |
| Waste Included          | No                                                                                                                                                            |
| Taphole                 | 1                                                                                                                                                             |
| Cabinet Material        | Melamine or Thermoform                                                                                                                                        |
| Vanity Top Material     | Ceramic                                                                                                                                                       |
| Cabinet Internal Colour | From 1st April 2023 when ordering any New Zealand made Progetto vanity, the internal cabinet, drawer runners and waste cut-outs will be Anthracite in colour. |
| Approx Lead Time        | 3-6 weeks may apply for some colours. Please enquire for accurate leadtime.                                                                                   |

## Reflex 600 2 Drawer Wall Vanity

Code: REM60.W2C