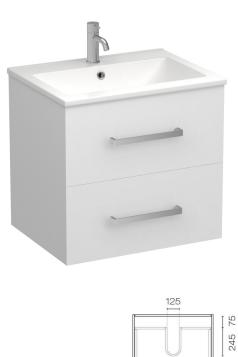

## Reflex 600 2 Drawer Wall Vanity

Code: REM60.W2C

| Brand                   | Progetto                                                                                                                                                      |
|-------------------------|---------------------------------------------------------------------------------------------------------------------------------------------------------------|
| Designer                | Plumbline                                                                                                                                                     |
| Origin                  | New Zealand                                                                                                                                                   |
| Installation            | Wall Hung                                                                                                                                                     |
| Width (mm)              | 610                                                                                                                                                           |
| Depth (mm)              | 465                                                                                                                                                           |
| Height (mm)             | 570                                                                                                                                                           |
| Warranty                | 10 Years                                                                                                                                                      |
| Overflow                | Yes                                                                                                                                                           |
| Waste Size              | 32mm                                                                                                                                                          |
| Waste Included          | No                                                                                                                                                            |
| Taphole                 | 1                                                                                                                                                             |
| Cabinet Material        | Melamine or Thermoform                                                                                                                                        |
| Vanity Top Material     | Ceramic                                                                                                                                                       |
| Cabinet Internal Colour | From 1st April 2023 when ordering any New Zealand made Progetto vanity, the internal cabinet, drawer runners and waste cut-outs will be Anthracite in colour. |
| Approx Lead Time        | 3-6 weeks may apply for some colours. Please enquire for accurate leadtime.                                                                                   |

## Reflex 600 2 Drawer Wall Vanity

Code: REM60.W2C